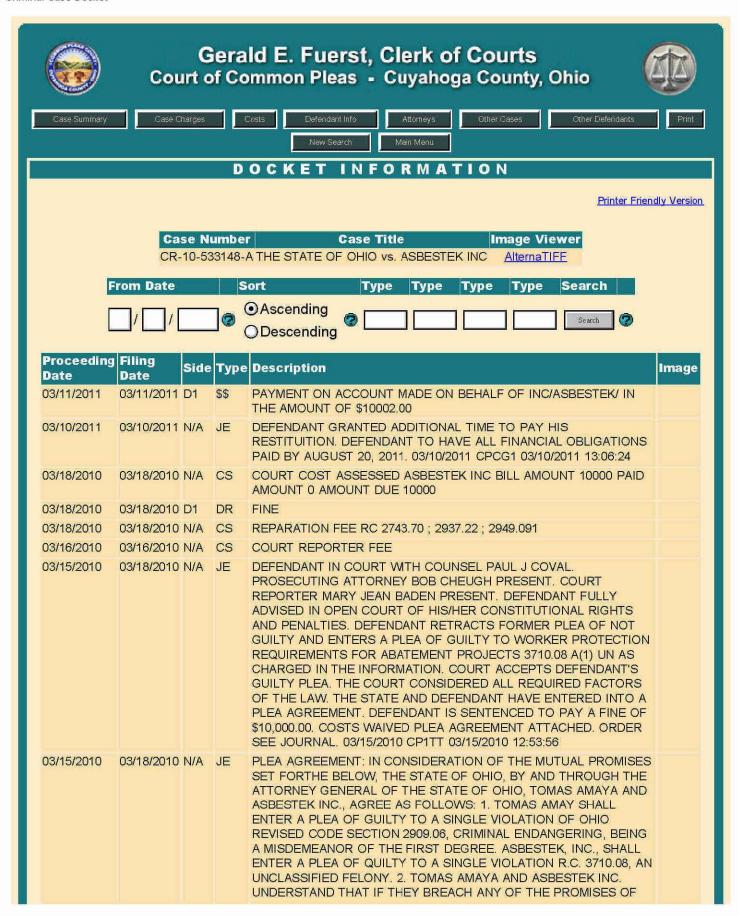

th: BCI#

Incident Tracking #

**Bind Over Date:** 

**BRO: BROWN** 

Warrant: 0

Home (Primary) Address

6307 West 23rd Ave

Gary, IN United States

Offense:

Statute: 2909.06 - Criminal Damaging or Endangering

POC Code: UCR Code:

Jurisdiction: Ohio Revised Code

Sequence ID: 0

Level/Qty. F4/1

Action: Complete

Date:

Specifications:

Filing Date:

Court: Court Name:

Court Arraignment Date:

Felony

## CERCLA 106(b) 12-01

# EXHIBIT 37

{00512372; 1; -}



Print Page Close Window Disclaimers Printer Friendly Version

Only the official court records available from the Cuyahoga County Clerk of Courts, available in person, should be relied upon as accurate and current. For questions/comments please click here

© PROWARE 1997-2011

## CERCLA 106(b) 12-01

# EXHIBIT 38

{00512372; 1; -}



THIS AGREEMENT, OR IF THEIR PLEA IS REJECTED BY THE COURT, THE STATE OF OHIO WILL BE RELEASED FROM ITS OBLIGATIONS UNDER THIS AGREEMENT AND MAY INSTITUTE OR MAINTAIN ANY CHARGES, WHICH WOULD OTHERWISE BE PROHIBITED UNDER THE TERMS OF THIS AGREEMENT. 3. THE STATE OF OHIO WILL NOT BRING ANY OTHER CRIMINAL CHARGES AGAINST TOMAS AMAYA OR ASBESTEK, INC. WITH RESPECT TO THE CONDUCT CHARGED IN THEIR RESPECTIVE BILL OF INFORMATION OR ANY OTHER CONDUCT KNOWN BY THE STATE OF OHIO RELATED TO THE CHARGED CONDUCT AS OF THE DATE OF THIS AGREEMENT. 4. THE PARTIES AGREE AND JOINTLY RECOMMEND THAT THE SENTENCES FOR TOMAS AMAYA AND ASBESTEK, INC SHALL BE AS FOLLOWS: TOMAS AMAYA SHALL BE SENTENCED TO THIRTY (30) DAYS OF INCARCERATION; TIME SUSPENDED; A FINE OF \$10,000; AND RESTITUTION OF \$3,500.00 ASBEST