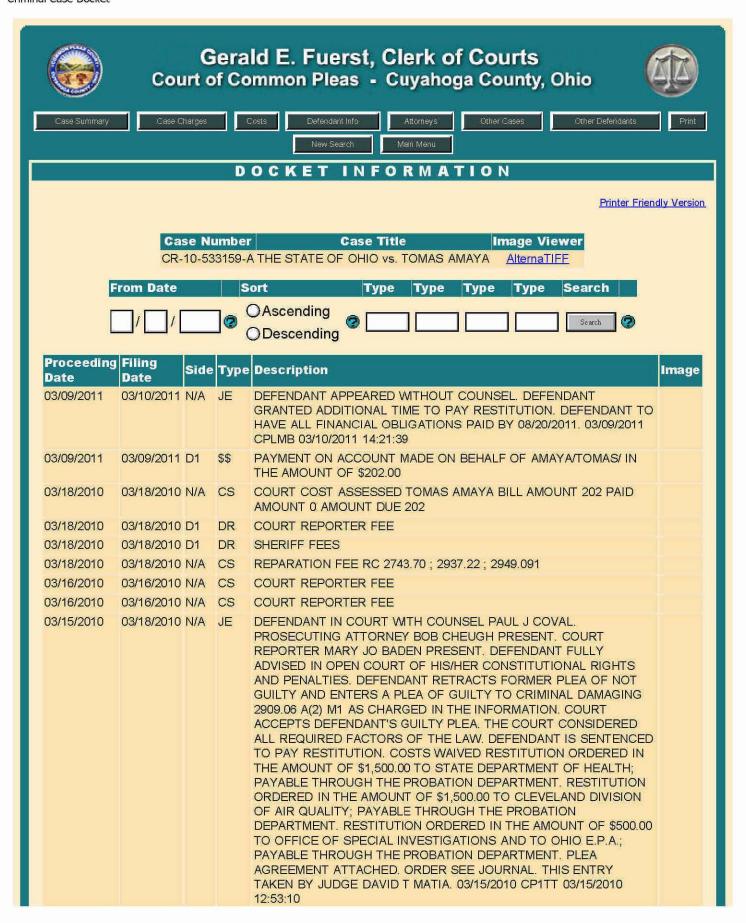

| ect | Ä | 9199 <sup>83</sup> |
|-----|---|--------------------|
|     |   |                    |
| 09  | _ |                    |
|     |   |                    |
|     |   |                    |

| 4. Type of notific                                                  | cation 💾 origin   | al 🔲 revisio                                 | on number            | revised line                                      | (s) number    | <del></del>                                  |                 | _        |
|---------------------------------------------------------------------|-------------------|----------------------------------------------|----------------------|---------------------------------------------------|---------------|----------------------------------------------|-----------------|----------|
| emerger                                                             | <i>'</i>          |                                              |                      |                                                   |               |                                              |                 |          |
| 5. Type of abates                                                   | ment involving at | t least 50 linear fe                         | eet or 50 square     | feet                                              |               |                                              |                 |          |
| x removal                                                           | терай             | encap:                                       | sulation             | ] enclosure                                       | nenovation [  |                                              |                 |          |
| 6. Owner name                                                       |                   |                                              |                      |                                                   |               |                                              |                 |          |
|                                                                     | ary Thomas        | 3                                            | ·                    |                                                   |               |                                              | •               |          |
| Acidress<br>P.O                                                     | Box 105           | 2                                            |                      | Akron                                             |               | State<br>OH                                  | I 44309         |          |
| Contact<br>Ga.r                                                     | y Thomas          |                                              |                      |                                                   |               | 535-70                                       | 70              |          |
| 7. License number                                                   |                   | Absternent Contract                          |                      |                                                   |               |                                              | Expiration      |          |
|                                                                     |                   | Safe Envi                                    | ronment C            | crporation                                        | of Indi       | iana                                         | ļ               |          |
| Address<br>2301 Clir                                                | ie Avenue         |                                              |                      | Scherer                                           | ville         | State<br>IN                                  | 46375           |          |
| Contact                                                             | 7174              |                                              |                      |                                                   | Telephone nu  |                                              |                 |          |
| L                                                                   | Paganelli         |                                              |                      |                                                   | [[219]        | 322-084                                      | 4               |          |
| 8. Certification mumbs                                              | er e              | Name of esbestos ha                          | szard abatement spec | cialist for project                               |               |                                              | Expiration      |          |
| 9. Project information                                              | Dukino rama       | <u>                                     </u> |                      |                                                   |               |                                              |                 | ===      |
|                                                                     | Ti                | ne Former                                    | Cleveland            | Trencher                                          | Company       |                                              |                 |          |
|                                                                     | 00 St.Clai        | re Avenue                                    |                      | City<br>Euclid                                    |               | State<br>OH                                  | County Cuyahoga |          |
| Sie location (special<br>Manufactu)                                 |                   | ings southe                                  | ast of mai           | n brick of                                        | fice buil     | ding on                                      | St.Claire       |          |
| <ol> <li>Project description</li> <li>Type of asbestos m</li> </ol> | atenial X surfac  | ing med                                      | nanical oth          | 9r                                                |               |                                              |                 |          |
| Asbestos removal (                                                  | rom 🔀 pipe        | ☐ boile                                      | r 🗌 oth              | er                                                |               |                                              |                 |          |
| Engineering controls                                                | s 🐼 AFD           | X glove                                      | bag 🔲 oth            | er                                                |               |                                              |                 |          |
| 1). Estimate of asbesto                                             |                   |                                              |                      |                                                   |               |                                              | <del></del>     | $\lnot$  |
| Enter feet 1,9                                                      | 00 L.F. PI        | TPB                                          |                      | equare feet 6,70                                  | 00 S.F.       | Spray or                                     | Insulation      | k .      |
| 2. Aberterment dates .                                              | -07               | shater e                                     | 9-14-07              |                                                   | completion    | 9-22-0                                       | 07              |          |
| Hours of operation                                                  |                   | - Jacobs III                                 |                      |                                                   | 1,000,000,000 | <u>,                                    </u> | <del></del>     |          |
|                                                                     |                   |                                              |                      |                                                   |               |                                              |                 | ŀ        |
| Days of the week                                                    | Monday            | Tuesday                                      | Wednesday            | Thursday                                          | Friday        | Salurday                                     | Sunday          |          |
|                                                                     | 7AM-5PM           | 7AM-5PM                                      | 7AM-5PM              | 7AM-5PM                                           | 7AM-5PM       | <u> </u>                                     | 7444 744        | <u>_</u> |
| 3. Approved bridge—N                                                |                   |                                              |                      |                                                   | . =           | ЕРА рел                                      | तमे हमार्थाः    | 1        |
|                                                                     | County La         | DOCTIT                                       |                      |                                                   | TState        | Telechor                                     | e monher        |          |
| City Port                                                           | Clinton           |                                              |                      |                                                   | Ohio          | 43                                           | 452             |          |
| 4. Name of person filin                                             | g this notice     |                                              |                      |                                                   |               | Date                                         | = -             | 可        |
|                                                                     | ny Paganel        | lli                                          |                      |                                                   |               | 0                                            | 8-31-07         | ╛        |
| EA 5121 (Roy 8679)                                                  |                   | ···                                          |                      | · <del>····································</del> | <del></del> - |                                              |                 |          |

### EXHIBIT 23

00802547 Ohlo Department of Heelth, 51, 7 559-4, 07
Prior Notification of Asbestos Hazard Abatement Project Read constuity all the instructions and questions prior to se 1. Notifications including check shall be typed and sent to the Ohio Department of Heelth, Attn: Revenue Processing. P.O. Box 15278, Columbus, Ohio 43215. 2. Checks shall be made payable to: Treesurer, State of Ohio, for the amount of socky-five dollars (\$85,00). 3. Any licensed asbestos hazard abstement contractor who performs any asbestos hazard abstement projects wishin the State of Ohio shall submit prior notifications to the Director at least ten business days before beginning each planned asbestos hazard abeternest project as required by Chapter 3701-34 of the Ohio Administrative Code. revision number\_\_\_ \_\_\_ revised linetal number ancelletion -☐ emergency ☐ blanket 5. Type of absternent involving at least 50 linear fact or 50 square fact ancapsulation removel: Tepelr ☐ snclosure nenovation [ 4. Owner remain Gary Thomas Akron 44309 P.O. Box 1052 Gary Thomas ( 330 ) 535-7070 AC1922 Safe Environment Corporation of Indiana 03/30/2008 2301 Cline Avenue Schererville IN 46375 John P. Vacas (219 )808-1882 L Cordinates surbe 03/26/2008 Carlos A. Bonilla AS29688 9. Project information—Building in The Former Cleveland Trencher Company 20100 St.Claire Avenue Buclid OH Cuyahoga No principal distance Manufacturing buildings southeast of main brick office building on St. Claire (X) surfacing T mechanical Other Dollar C other aka manai kan S stre M AFD glove beg brear feet 1,900 L.F. PIPE species 6,700 S.F. Spray on Insulation Abstract dates 9-14-07 9-22-07 net up 9-13-07 Hours of operation Cays of the west 7AM-5PM 7AM-5PM 7AM-SPM TAH-SPH TAM-SPH 7AM-5PM 7AH-SPH CID33837 Ottawa County Landfill Port Clinton OHIO 419-635-2367 4. Name of person filing this natice John P. Vadas