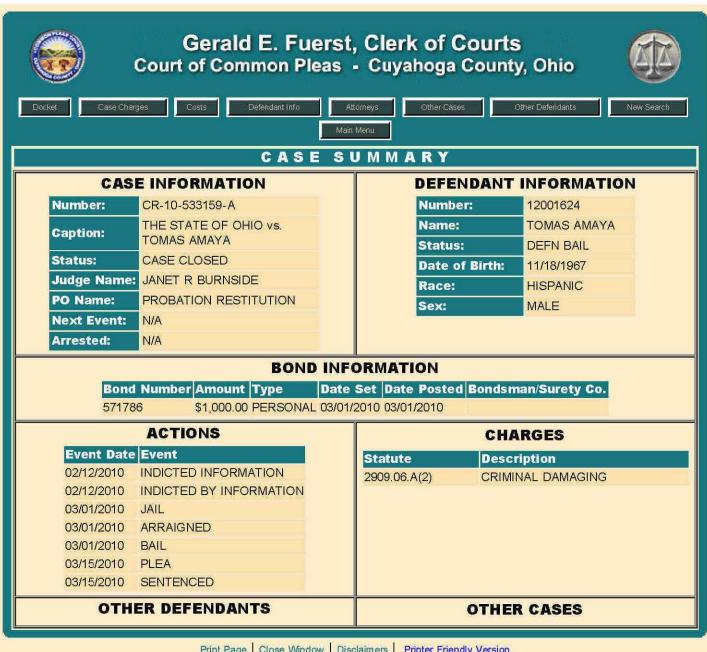

D.O.B. 11/18/1967

State ID:

D.O.D.

License:

Age: 40

Marital Status: **Residential Status:**  Est. Height: Est. Weight:

Birth City:

Religion:

Build:

Citizenship: US: UNITED STATES

Complexion:

Hair Color: BRO: Brown

Ethnicity: Hispanic

Skin: Eyes:

Email

Hair Style:

Gender: M County Complaint # 1034940-1

FBI#

Hair Length: BCI#

Incident Tracking #

**Bind Over Date:** 

**BRO: BROWN** 

Warrant: 0

Home (Primary) Address

6307 West 23rd Ave

Gary, IN United States

Offense:

Statute: 2909.06 - Criminal Damaging or Endangering

POC Code: UCR Code:

Jurisdiction: Ohio Revised Code

Sequence ID: 0

Level/Qty. F4/1

Action: Complete

Date:

Specifications:

Filing Date:

Court: Court Name:

Court Arraignment Date:

Felony

## CERCLA 106(b) 12-01

# EXHIBIT 37

{00512372; 1; -}



Print Page Close Window Disclaimers Printer Friendly Version

Only the official court records available from the Cuyahoga County Clerk of Courts, available in person, should be relied upon as accurate and current. For questions/comments please click here

© PROWARE 1997-2011

## CERCLA 106(b) 12-01

# EXHIBIT 38

{00512372; 1; -}



THIS AGREEMENT, OR IF THEIR PLEA IS REJECTED BY THE COURT, THE STATE OF OHIO WILL BE RELEASED FROM ITS OBLIGATIONS UNDER THIS AGREEMENT AND MAY INSTITUTE OR MAINTAIN ANY CHARGES, WHICH WOULD OTHERWISE BE PROHIBITED UNDER THE TERMS OF THIS AGREEMENT. 3. THE STATE OF OHIO WILL NOT BRING ANY OTHER CRIMINAL CHARGES AGAINST TOMAS AMAYA OR ASBESTEK, INC. WITH RESPECT TO THE CONDUCT CHARGED IN THEIR RESPECTIVE BILL OF INFORMATION OR ANY OTHER CONDUCT KNOWN BY THE ST